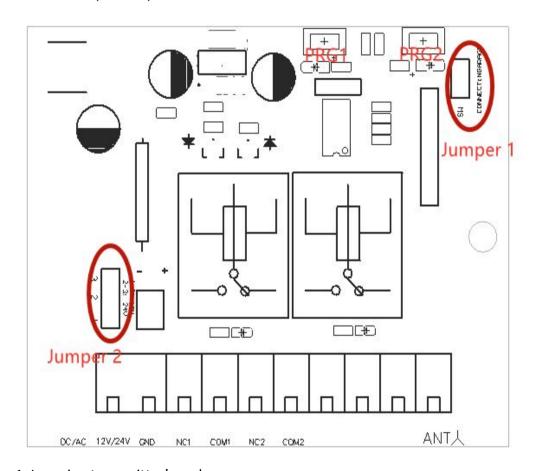

1) Frequency: 433,42 MHz

2)Power Supply: 12/24V AC DC (12V shorten JUMPER 2 PIN 1-2, 24V shorten JUMPER 2 PIN 2-3)

Number of relays: 2

Number of programmable remote controls: 48 per relay (96 in total)

Code: Rolling code (RTS)

Option to increase radio range by antenna

Protection index: IP 55

Compatibility: All low-voltage Somfy RTS (Radio Technology Somfy) motors (Put on jumper 1, it's for curtain

remotes, take off jumper 1, it's for garage door remotes )