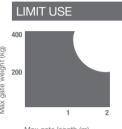

| TECHNICAL DATA         |           | STAR2024        |  |
|------------------------|-----------|-----------------|--|
| MECHANICAL DATA        |           |                 |  |
| speed                  | cm/s      | 20              |  |
| pulling force          | N         | 1400            |  |
| working cycle          | %         | 80              |  |
| opening time at 90°    | sec       | adjustable      |  |
| ELECTRICAL DATA        |           |                 |  |
| control board          |           | 14AB            |  |
| power                  | Vac (Vdc) | (24)            |  |
| motor consumption      | А         | 3,5             |  |
| absorbed power         | W         | 85              |  |
| GENERIC DATA           |           |                 |  |
| protection degree      | IP        | 54              |  |
| dimensions (L - P - H) | mm        | 646 - 115 - 177 |  |
| weight                 | kg cad    | 3               |  |
| working temperature    | °C        | -20 + 55        |  |
| leaves maximum weight  | Kg        | 400             |  |

Max gate length (m)

Gate shape and height and weather conditions can considerably reduce the values shown above, in the graph. 230 Vac motors are suggested for windy areas