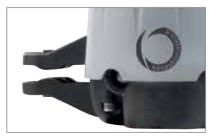

### PLUS (29W) F (LCO 015PLAY

New version without encoder

Easy slowdown and open limit settings

Mechanical parts well protected from external agents

Available on kit version

Compatible with new control unit 14A (pag. 120 for technical details)

Sturdy telescopic stem

New version without encoder

Robust gears and mechanical parts

Metallic release system