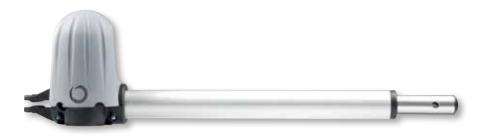

### ELECTROMECHANICAL GEAR MOTOR FOR SWING GATES WITH LEAVES UP TO 2 m, 24 Vdc

### PLUS (29W) F (LCO 015PLAY

New version without encoder

Easy slowdown and open limit settings

Mechanical parts well protected from external agents

Available on kit version

Compatible with new control unit 14A (pag. 120 for technical details)

Sturdy telescopic stem

New version without encoder

Robust gears and mechanical parts

Metallic release system