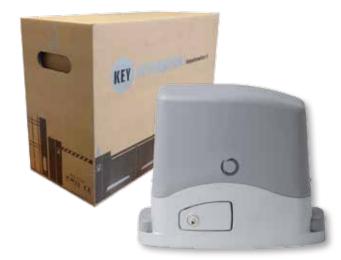

FOR SLIDING GATES FROM 500 Kg TO 800 Kg, 230 Vac

TURBO 50/80 (1 pc)

## PLUS

With slowdown function both in opening and closing to preserve gate integrity

Electronic and mechanical parts well protected from external agents

Easy maintenance thanks to the horizontal control unit position

With fixing plate included

New water resistant SUB remote control included

| TURBO KIT |                                                                                                      |            |  |  |  |  |  |
|-----------|------------------------------------------------------------------------------------------------------|------------|--|--|--|--|--|
| CODE      | DESCRIPTION                                                                                          | PCS PALLET |  |  |  |  |  |
| KSC52KR   | Kit for sliding gates up to 500 kg, 230 Vac motor, control unit with slowdown, electric limit switch | 36         |  |  |  |  |  |
| KSC82KR   | Kit for sliding gates up to 800 kg, 230 Vac motor, control unit with slowdown, elctric limit switch  | 36         |  |  |  |  |  |